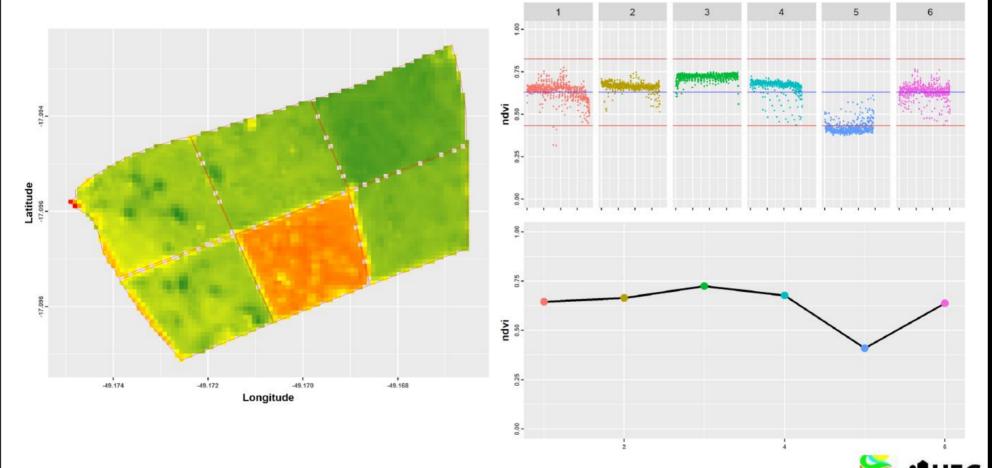

#### Pasturelands in the MATOPIBA region

Pastures with potential for crop replacement: ~4,07 mha

- Dados Sentinel (10 m de resolução);
- Áreas com diferentes respostas espectrais correspondem aos limites dos piquetes e áreas de vegetação nativa da propriedade;
- Com NDVI as diferenças são realçadas (obviamente);