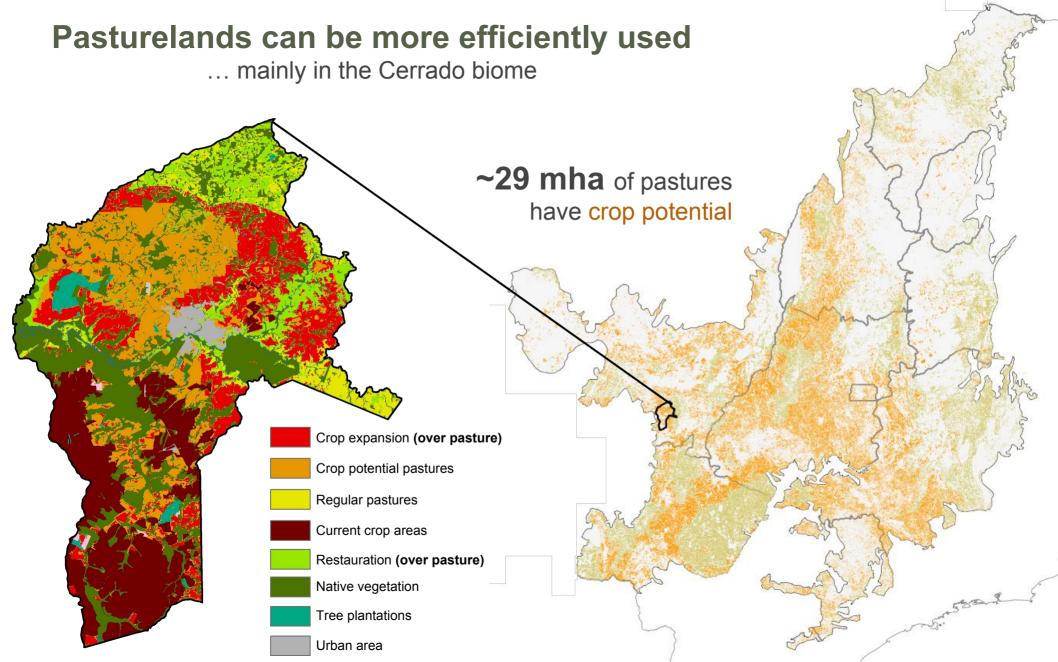

#### Pasturelands in the MATOPIBA region

Pastures with potential for crop replacement: ~4,07 mha

- Dados Sentinel (10 m de resolução);
- Áreas com diferentes respostas espectrais correspondem aos limites dos piquetes e áreas de vegetação nativa da propriedade;
- Com NDVI as diferenças são realçadas (obviamente);