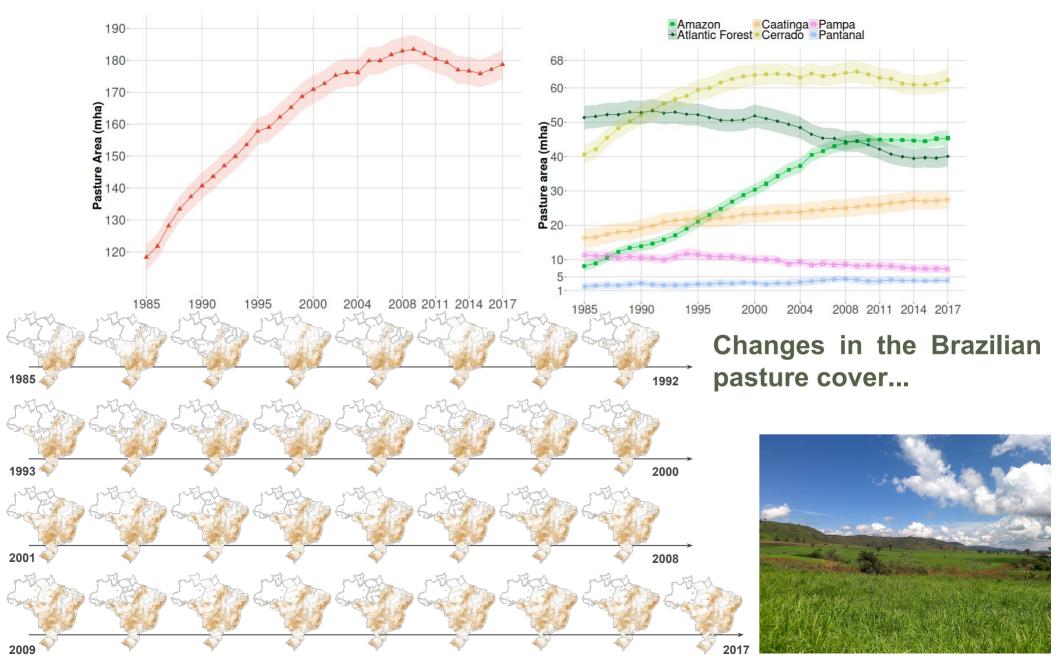

#### What has been our focus?

(~90% of overall accuracy)

~52 mha

~27 mha

~66 mha