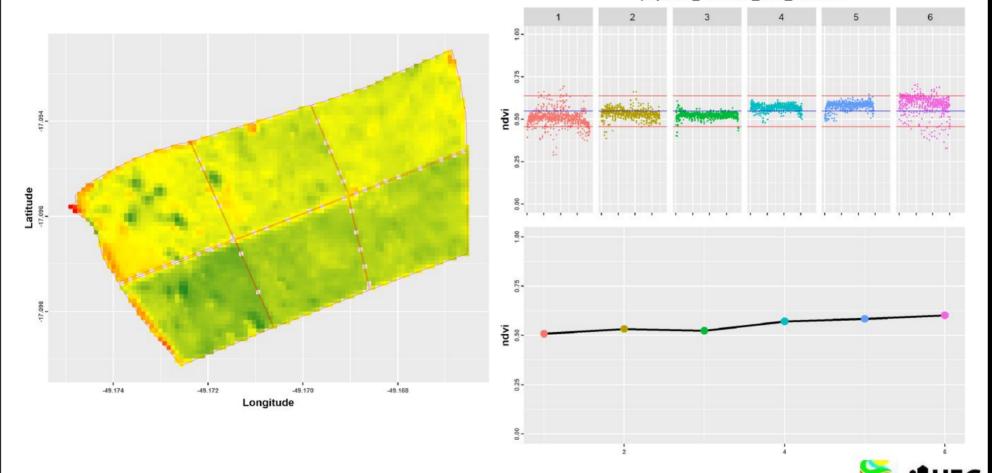

#### Pasturelands in the MATOPIBA region

Pastures with potential for crop replacement: ~4,07 mha

- Dados Sentinel (10 m de resolução);
- Áreas com diferentes respostas espectrais correspondem aos limites dos piquetes e áreas de vegetação nativa da propriedade;
- Com NDVI as diferenças são realçadas (obviamente);