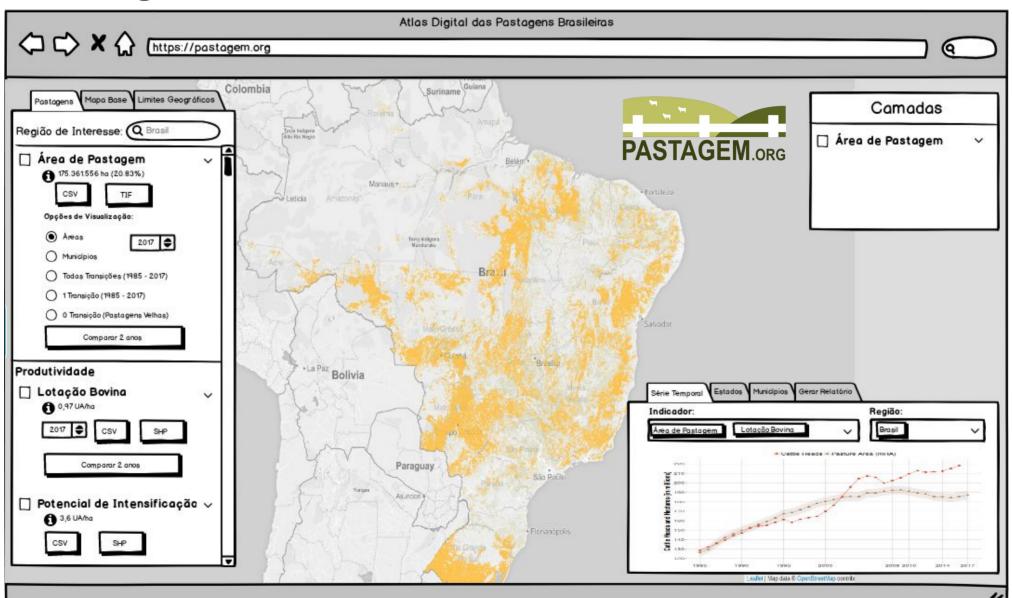

#### **Pasturelands in Brazil**

"The Available Land-Reserve"

Laerte Ferreira











#### What has been our focus?



(~90% of overall accuracy)









~52 mha

~27 mha

~66 mha



#### **Pastureland Transitions**

Temporal analysis (1 LULC-Change)











#### Pasturelands in the MATOPIBA region



Pastures with potential for crop replacement: ~4,07 mha

- Dados Sentinel (10 m de resolução);
- Áreas com diferentes respostas espectrais correspondem aos limites dos piquetes e áreas de vegetação nativa da propriedade;
- Com NDVI as diferenças são realçadas (obviamente);











































# Digital Atlas of the Brazilian Pastures (coming in October!!!)





Obrigado