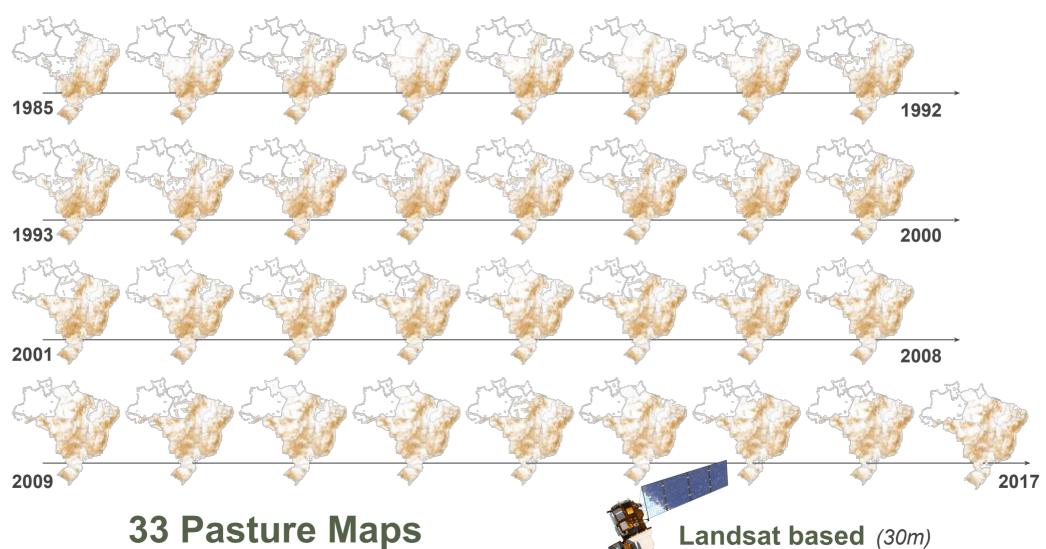

#### What has been our focus?

(~90% of overall accuracy)

~52 mha

~27 mha

~66 mha