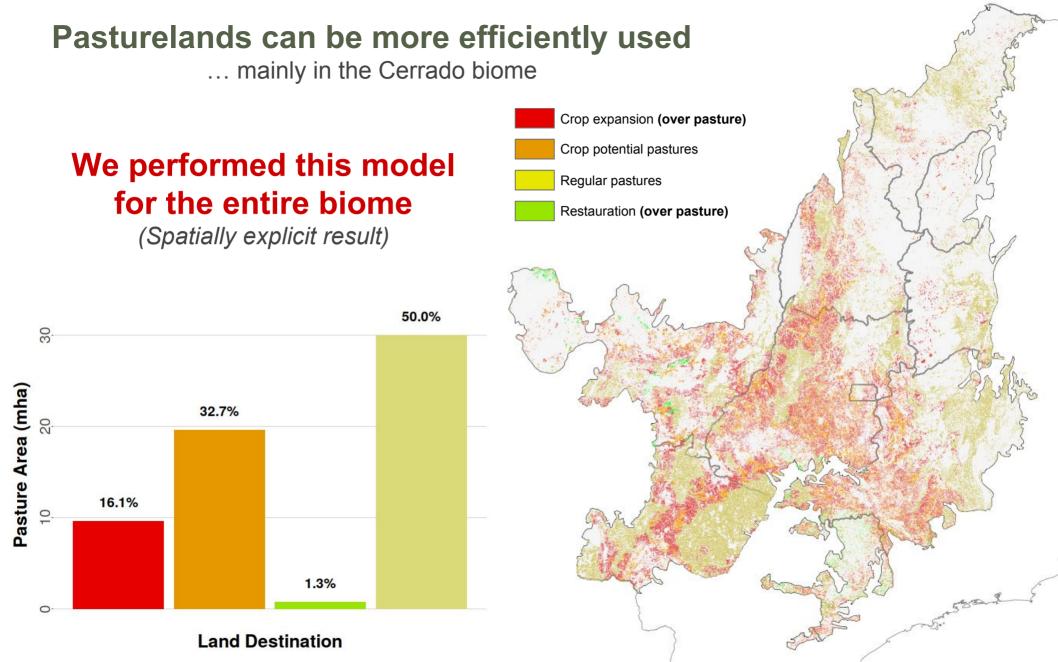

#### **Pasturelands in Brazil**

"The Available Land-Reserve"

Laerte Ferreira











#### What has been our focus?



(~90% of overall accuracy)









~52 mha

~27 mha

~66 mha



#### **Pastureland Transitions**

Temporal analysis (1 LULC-Change)











#### Pasturelands in the MATOPIBA region



Pastures with potential for crop replacement: ~4,07 mha

- Dados Sentinel (10 m de resolução);
- Áreas com diferentes respostas espectrais correspondem aos limites dos piquetes e áreas de vegetação nativa da propriedade;
- Com NDVI as diferenças são realçadas (obviamente);











































# Digital Atlas of the Brazilian Pastures (coming in October!!!)





Obrigado