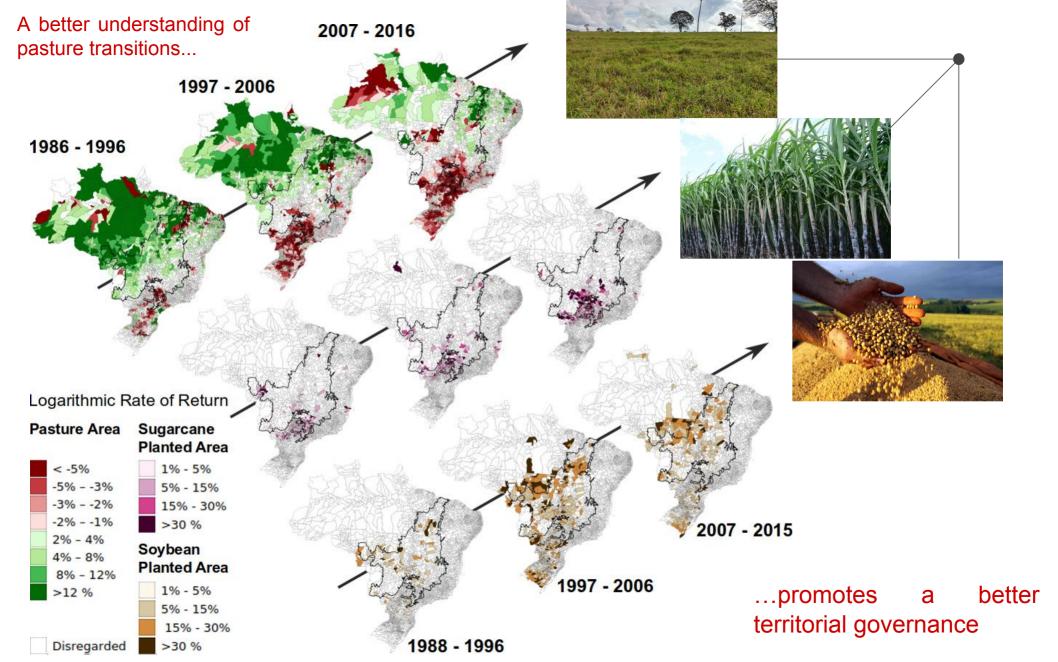

#### **Pasturelands in Brazil**

"The Available Land-Reserve"

Laerte Ferreira











#### What has been our focus?



(~90% of overall accuracy)









~52 mha

~27 mha

~66 mha



#### **Pastureland Transitions**

Temporal analysis (1 LULC-Change)











#### Pasturelands in the MATOPIBA region



Pastures with potential for crop replacement: ~4,07 mha

- Dados Sentinel (10 m de resolução);
- Áreas com diferentes respostas espectrais correspondem aos limites dos piquetes e áreas de vegetação nativa da propriedade;
- Com NDVI as diferenças são realçadas (obviamente);











































# Digital Atlas of the Brazilian Pastures (coming in October!!!)





Obrigado