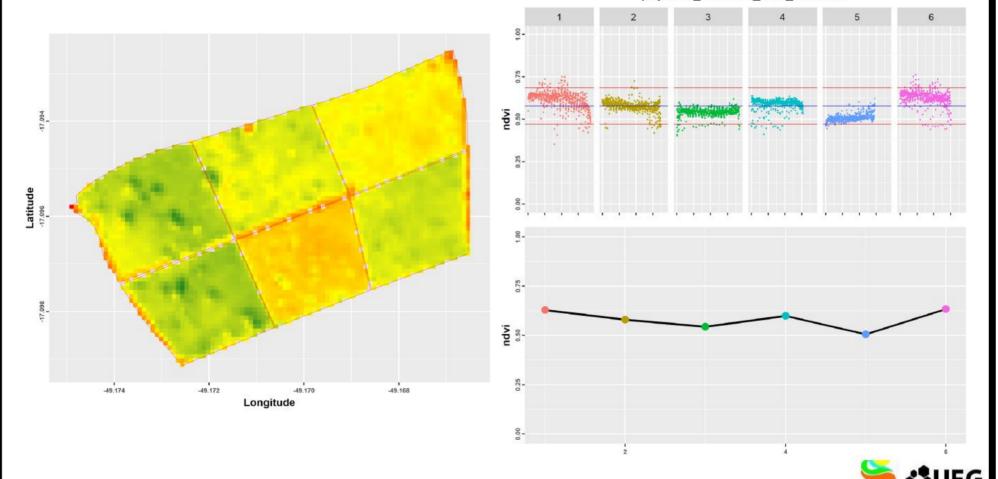

#### Pasturelands in the MATOPIBA region

Pastures with potential for crop replacement: ~4,07 mha

- Dados Sentinel (10 m de resolução);
- Áreas com diferentes respostas espectrais correspondem aos limites dos piquetes e áreas de vegetação nativa da propriedade;
- Com NDVI as diferenças são realçadas (obviamente);