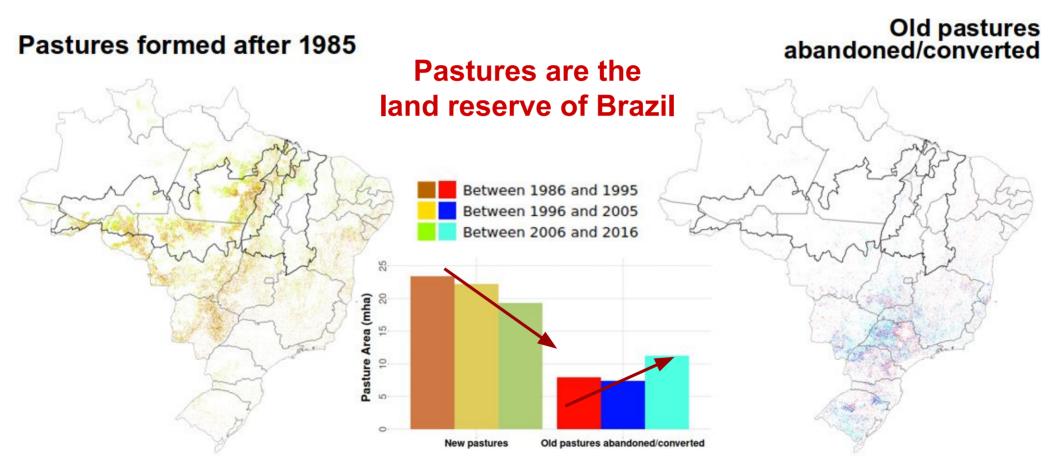

#### **Pasturelands in Brazil**

"The Available Land-Reserve"

Laerte Ferreira

#### What has been our focus?

(~90% of overall accuracy)

~52 mha

~27 mha

~66 mha