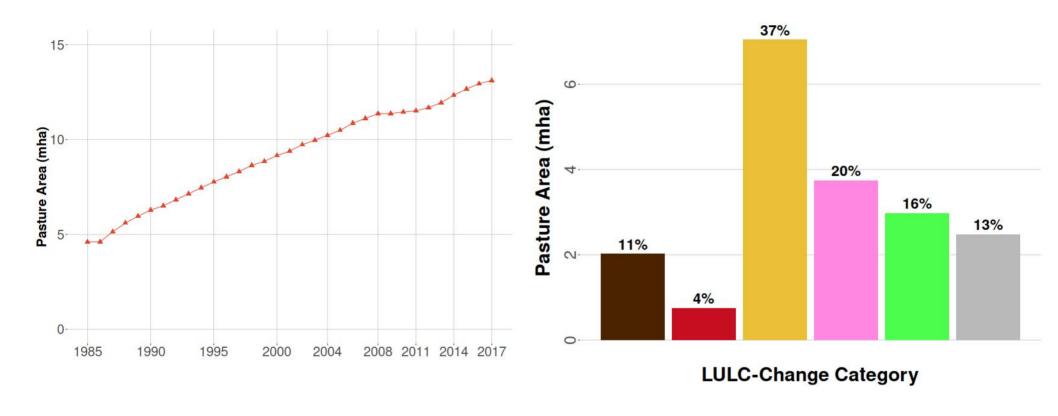

#### **Pasturelands in Brazil**

"The Available Land-Reserve"

Laerte Ferreira











#### What has been our focus?



(~90% of overall accuracy)









~52 mha

~27 mha

~66 mha



#### **Pastureland Transitions**

Temporal analysis (1 LULC-Change)











#### Pasturelands in the MATOPIBA region



Pastures with potential for crop replacement: ~4,07 mha

- Dados Sentinel (10 m de resolução);
- Áreas com diferentes respostas espectrais correspondem aos limites dos piquetes e áreas de vegetação nativa da propriedade;
- Com NDVI as diferenças são realçadas (obviamente);











































# Digital Atlas of the Brazilian Pastures (coming in October!!!)





Obrigado