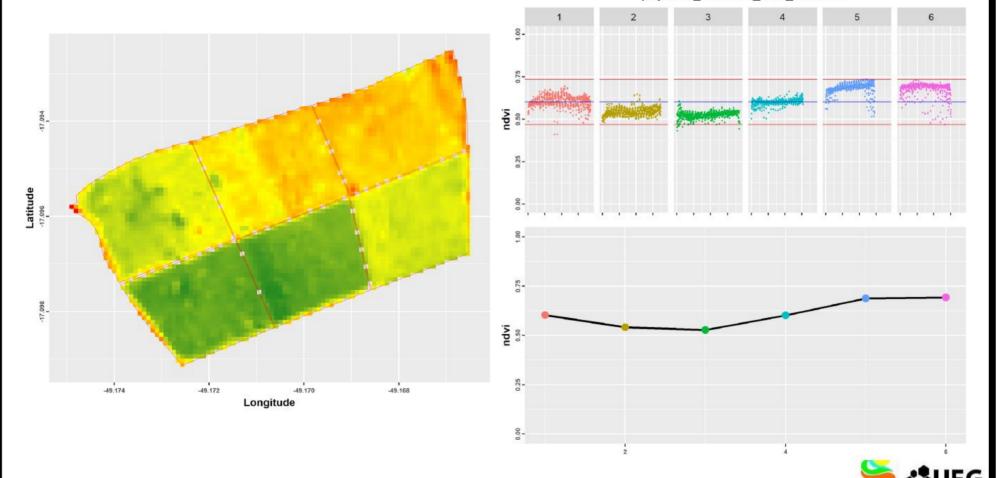

#### Pasturelands in the MATOPIBA region

Pastures with potential for crop replacement: ~4,07 mha

- Dados Sentinel (10 m de resolução);
- Áreas com diferentes respostas espectrais correspondem aos limites dos piquetes e áreas de vegetação nativa da propriedade;
- Com NDVI as diferenças são realçadas (obviamente);