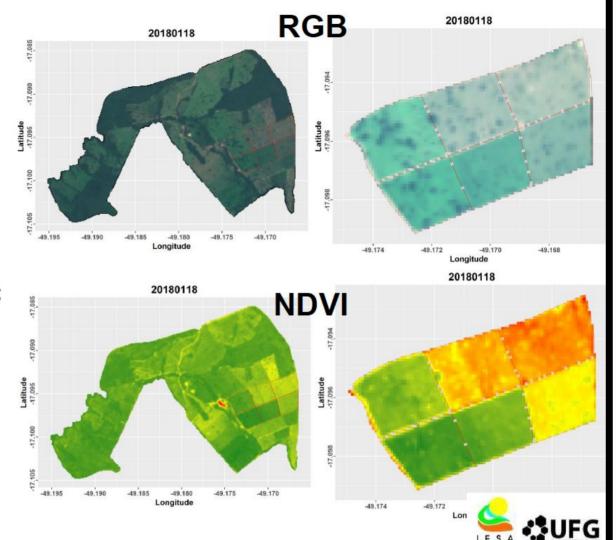

#### Pasturelands in the MATOPIBA region

Pastures with potential for crop replacement: ~4,07 mha

- Dados Sentinel (10 m de resolução);
- Áreas com diferentes respostas espectrais correspondem aos limites dos piquetes e áreas de vegetação nativa da propriedade;
- Com NDVI as diferenças são realçadas (obviamente);