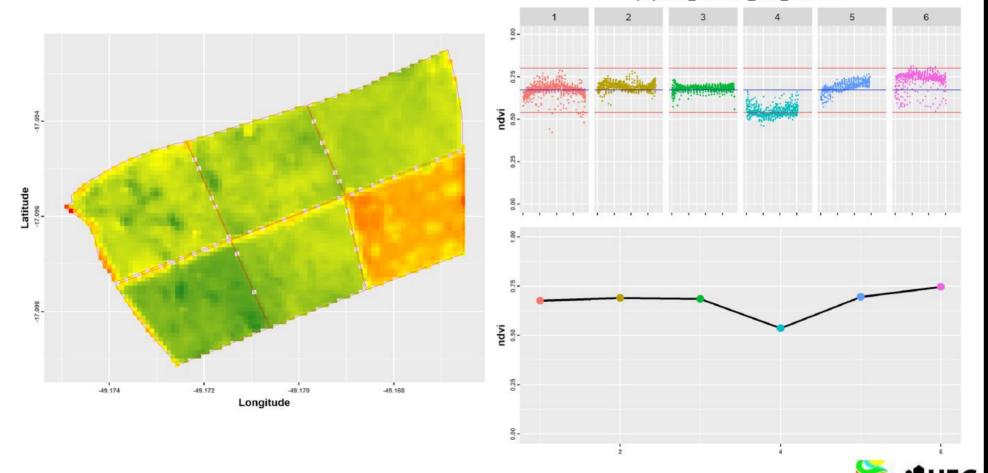

#### Pasturelands in the MATOPIBA region

Pastures with potential for crop replacement: ~4,07 mha

- Dados Sentinel (10 m de resolução);
- Áreas com diferentes respostas espectrais correspondem aos limites dos piquetes e áreas de vegetação nativa da propriedade;
- Com NDVI as diferenças são realçadas (obviamente);