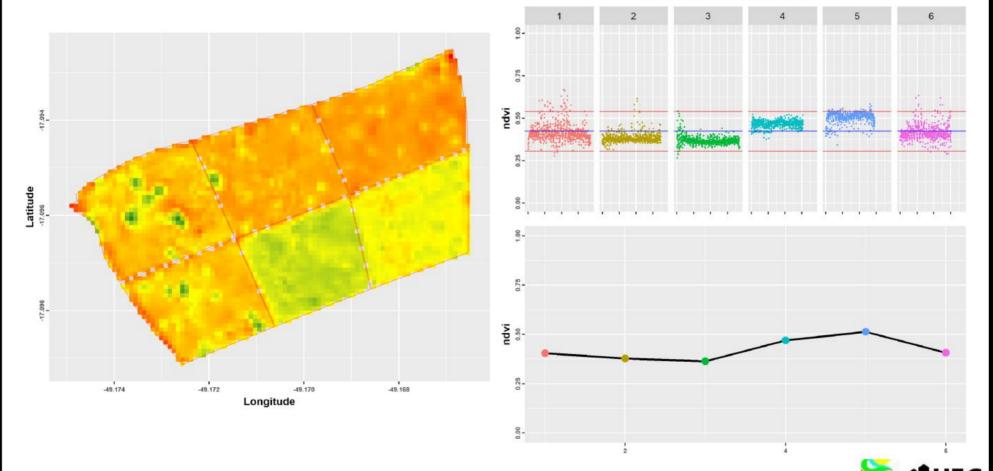

#### Pasturelands in the MATOPIBA region

Pastures with potential for crop replacement: ~4,07 mha

- Dados Sentinel (10 m de resolução);
- Áreas com diferentes respostas espectrais correspondem aos limites dos piquetes e áreas de vegetação nativa da propriedade;
- Com NDVI as diferenças são realçadas (obviamente);