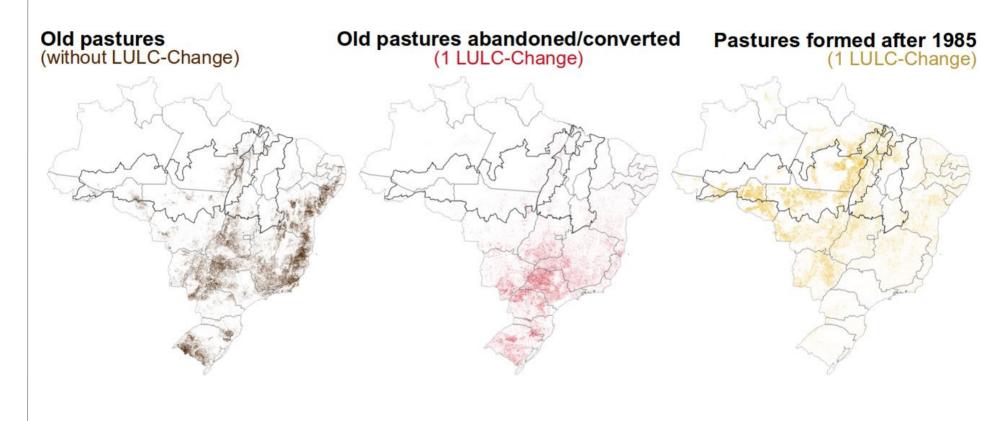

#### **Pasturelands in Brazil**

"The Available Land-Reserve"

Laerte Ferreira











#### What has been our focus?



(~90% of overall accuracy)









~52 mha

~27 mha

~66 mha



#### **Pastureland Transitions**

Temporal analysis (1 LULC-Change)











#### Pasturelands in the MATOPIBA region



Pastures with potential for crop replacement: ~4,07 mha

- Dados Sentinel (10 m de resolução);
- Áreas com diferentes respostas espectrais correspondem aos limites dos piquetes e áreas de vegetação nativa da propriedade;
- Com NDVI as diferenças são realçadas (obviamente);











































# Digital Atlas of the Brazilian Pastures (coming in October!!!)





Obrigado