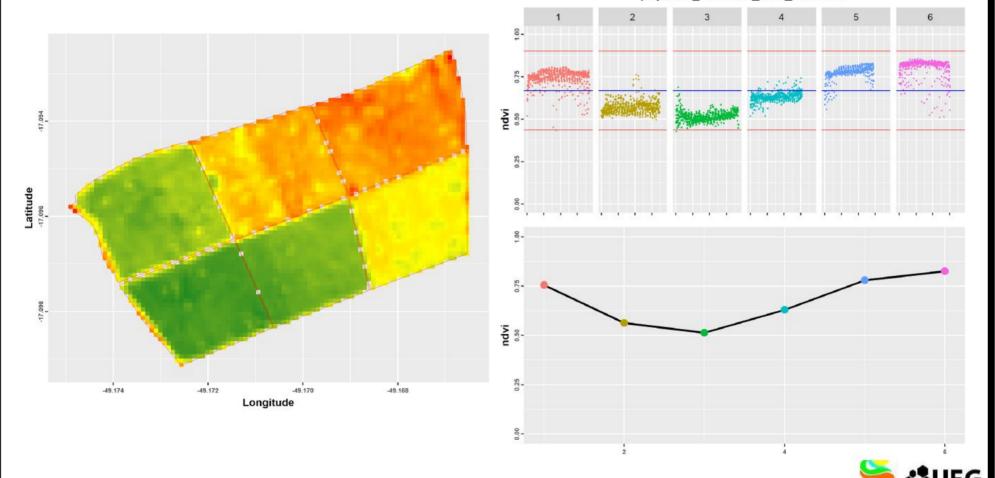

#### Pasturelands in the MATOPIBA region

Pastures with potential for crop replacement: ~4,07 mha

- Dados Sentinel (10 m de resolução);
- Áreas com diferentes respostas espectrais correspondem aos limites dos piquetes e áreas de vegetação nativa da propriedade;
- Com NDVI as diferenças são realçadas (obviamente);